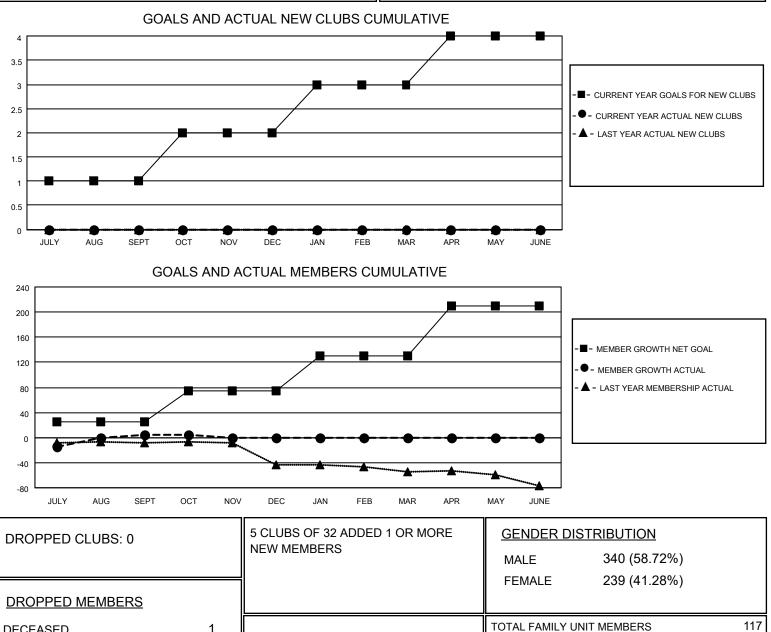

## LOCATION CALIFORNIA

District 4 L1

Results as of: 11/30/2020

| Clubs                 |               |           |               | Members               |                        |                         |                                                    |
|-----------------------|---------------|-----------|---------------|-----------------------|------------------------|-------------------------|----------------------------------------------------|
| RESULTS FOR 2020-2021 |               |           |               | RESULTS FOR 2020-2021 |                        |                         |                                                    |
| QUARTER               | NEW CLUB GOAL | NEW CLUBS | DROPPED CLUBS | QUARTER MEM           | BER GROWTH NET<br>GOAL | MEMBER GROWTH<br>ACTUAL | DROPPED<br>MEMBERS ACTUAL<br>(including transfers) |
| JULY/AUG/SEPT         | 1             | 0         | 0             | JULY/AUG/SEPT         | 25                     | 26                      | 20                                                 |
| OCT/NOV/DEC           | 1             | 0         | 0             | OCT/NOV/DEC           | 50                     | 6                       | 11                                                 |
| JAN/FEB/MAR           | 1             | 0         | 0             | JAN/FEB/MAR           | 55                     | 0                       | 0                                                  |
| APR/MAY/JUNE          | 1             | 0         | 0             | APR/MAY/JUNE          | 80                     | 0                       | 0                                                  |

CLICK HERE FOR CUMULATIVE

MEMBERSHIP DATA

1

0

30

31

DECEASED

OTHER